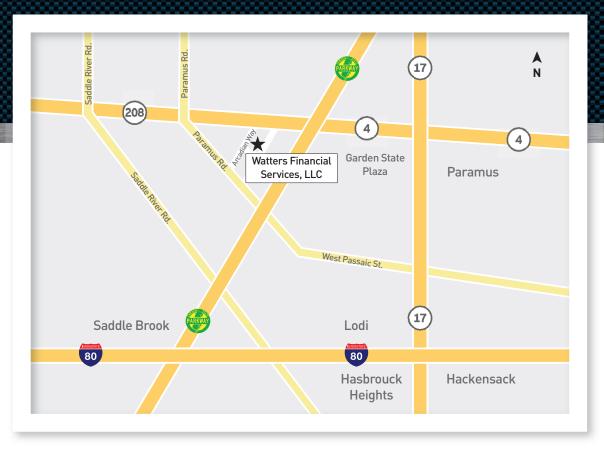

# 16 Arcadian Way, Suite C4, Paramus, NJ 07652

#### From Rt. 80 Traveling Eastbound

80 East to Exit 62A-62B to Garden State Parkway NORTH. Stay right through the tolls and take EXIT 160, Fair Lawn/ Hackensack. At the end of the exit ramp, turn LEFT at the traffic light onto West Passaic St./Paramus Road. Continue under the Garden State Parkway and make the second RIGHT onto Arcadian Way. Number 16 is just past Bridle Way on the RIGHT.

#### From Rt. 80 Traveling Westbound

80 West to Exit 62 toward Midland Ave./Saddle Brook for Garden State Parkway NORTH. Stay right through the tolls and take EXIT 160, Fair Lawn/Hackensack. At the end of the exit ramp, turn LEFT at the traffic light onto West Passaic St./Paramus Road. Continue under the Garden State Parkway and make the second RIGHT onto Arcadian Way. Number 16 is just past Bridle Way on the RIGHT.

## From Rt. 208/Rt. 4 Traveling Eastbound

Rt. 208 South/Rt. 4 East to Paramus. Arcadian Way is after Chakra Restaurant. Turn RIGHT onto Arcadian Way. Number 16 is on the LEFT.

## From Rt. 4 Traveling Westbound

Rt. 4 West past Rt. 17, the Garden State Plaza and UNDER the Garden State Parkway. Take the Paramus Road south exit. After crossing over Route 4, turn RIGHT before the light (sign says New York, Route 4 East) and turn RIGHT again to merge onto Rt. 4 East. Arcadian Way is after Chakra Restaurant. Turn RIGHT onto Arcadian Way. Number 16 is on the LEFT.

#### From Rt. 17 Traveling Southbound

Rt. 17 South to Rt. 4 West. Continue UNDER the Garden State Parkway. Take the Paramus Road south exit. After crossing over Route 4, turn RIGHT before the light (sign says New York, Route 4 East) and turn RIGHT again to merge onto Rt. 4 East. Arcadian Way is after Chakra Restaurant. Turn RIGHT onto Arcadian Way. Number 16 is on the LEFT.

#### From Rt. 17 Traveling Northbound

Rt. 17 North to Rt. 4 West. Continue UNDER the Garden State Parkway. Take the Paramus Road south exit. After crossing over Route 4, turn RIGHT before the light (sign says New York, Route 4 East) and turn RIGHT again to merge onto Rt. 4 East. Arcadian Way is after Chakra Restaurant. Turn RIGHT onto Arcadian Way. Number 16 is on the LEFT.

## From Garden State Parkway Traveling Southbound

Garden State Parkway SOUTH to EXIT 163, Rt. 17 South. Exit onto Rt. 4 West. Take the Paramus Road south exit. After crossing over Route 4, turn RIGHT before the light (sign says New York, Route 4 East) and turn RIGHT again to merge onto Rt. 4 East. Arcadian Way is after Chakra Restaurant. Turn RIGHT onto Arcadian Way. Number 16 is on the LEFT.

## From Garden State Parkway Traveling Northbound

Garden State Parkway NORTH. After the Bergen Toll Plaza stay in the right lane and take EXIT 160, Fair Lawn/Hackensack. At the end of the exit ramp, turn LEFT at the traffic light onto West Passaic St./Paramus Road. Continue under the Garden State Parkway and make the second RIGHT onto Arcadian Way. Number 16 is just past Bridle Way on the RIGHT.